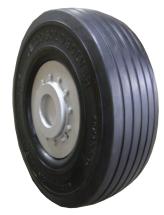

## 40 x 14 x 16 PBB

## Solid Tire for Passenger Boarding Bridges

- Eliminates the dangers and maintenance safety hazards associated with PBB pneumatic tire changes.
- No need for nitrogen servicing.
- Molded with AC tread design for improved traction and performance in snow, ice and rain.
- No more PBB flat tire changes.
- Exchange rim program for quick changes to reduce down time during changeout or mounted on your existing PBB 14" aluminum rims.
- · OEM factory tested and improved for 10 year + life cycle
- Competitive pricing