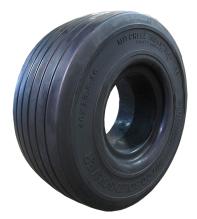

## 40 x 14 x 16 PBB

## Solid Tire for Passenger Boarding Bridges

- Eliminates the dangers and maintenance safety hazards associated with PBB pneumatic tire changes.
- No need for nitrogen servicing.
- Molded with AC tread design for improved traction and performance in snow, ice and rain.
- No more PBB flat tire changes.
- Exchange rim program for quick changes to reduce down time during changeout or mounted on your existing PBB 14" aluminum rims.
- · OEM factory tested and improved for 10 year + life cycle
- Competitive pricing