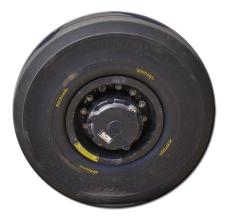

## HALL Solid Solver

## 40 x 14 x 16 PBB

## Solid Tire for Passenger Boarding Bridges

- Eliminates the dangers and maintenance safety hazards associated with PBB pneumatic tire changes.
- No need for nitrogen servicing.
- Molded with AC tread design for improved traction and performance in snow, ice and rain.
- No more PBB flat tire changes.
- Exchange rim program for quick changes to reduce down time during changeout or mounted on your existing PBB 14" aluminum rims.
- · OEM factory tested and improved for 10 year + life cycle
- Competitive pricing