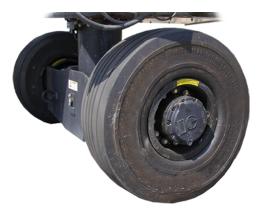

## 40 x 14 x 16 PBB

## Solid Tire for Passenger Boarding Bridges

- Eliminates the dangers and maintenance safety hazards associated with PBB pneumatic tire changes.
- No need for nitrogen servicing.
- Molded with AC tread design for improved traction and performance in snow, ice and rain.
- No more PBB flat tire changes.
- Exchange rim program for quick changes to reduce down time during changeout or mounted on your existing PBB 14" aluminum rims.
- · OEM factory tested and improved for 10 year + life cycle
- Competitive pricing