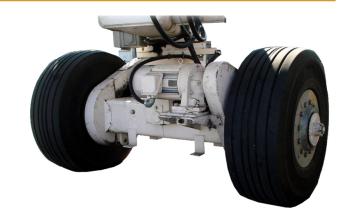

## 40 x 14 x 16 PBB

## Solid Tire for Passenger Boarding Bridges

- Eliminates the dangers and maintenance safety hazards associated with PBB pneumatic tire changes.
- No need for nitrogen servicing.
- Molded with AC tread design for improved traction and performance in snow, ice and rain.
- No more PBB flat tire changes.
- Exchange rim program for quick changes to reduce down time during changeout or mounted on your existing PBB 14" aluminum rims.
- · OEM factory tested and improved for 10 year + life cycle
- Competitive pricing