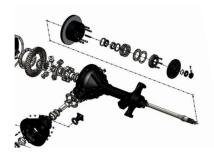

## **Features**

- · Each axle meets or exceeds OEM standards
- 1 year warranty
- · Axles inspected and completely disassembled
- Non-wear parts measured and inspected for wear and damage
- · Axle report and part documents available for each axle
- · Parts welded, machined, or replaced as required
- · Outer surfaces cleaned and painted using PPG Paints

- Axles are continuously inspected during rebuild to ensure quality
- · Axles rebuilt following OEM procedures
- Full final inspection to ensure axles meet or exceed OEM standards
- · All bearing cups and cones replaced with USA made bearings
- All gaskets, seals, hardware, and wear components replaced
- · Each axle is tested through its operating RPM