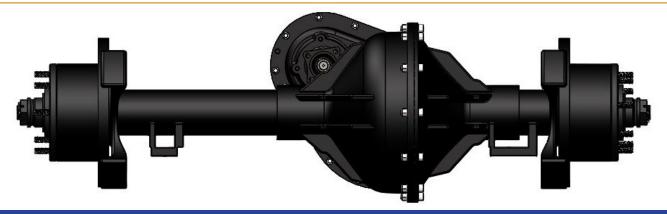

## **HALL Rear Axle Refurbishment**

## Refurbishment

Offered on all series of GSE Baggage Tractor Rear Axles

Availability

On the shelf availability for brake and non-brake axles

Fast Turn Around

All cores received are rebuilt within 5 business days