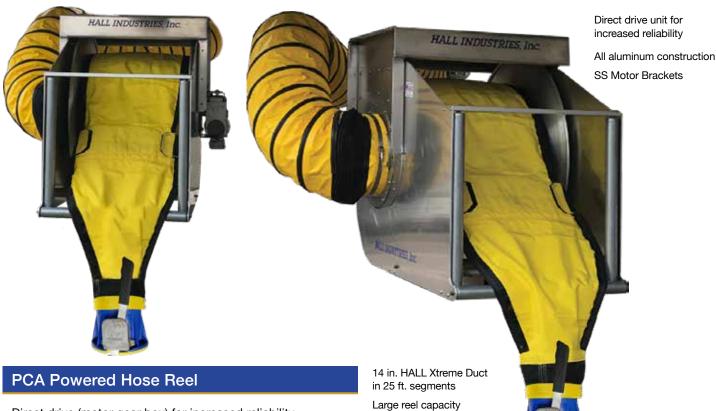

## **HALL Powered Hose Reel**

- · Direct drive (motor gear box) for increased reliability
- Aluminum frame spool with stainless steel motor mounting brackets
- Reel is designed for 100' of 14" layflat HALL Xtreme Duct
- Push button controls: deploy auto or manual, e-stop, retrieve manual, power disconnect
- · Pre-set stops on both retract and deploy
- · Variable frequency drive controller
- · Low maintenance requirements