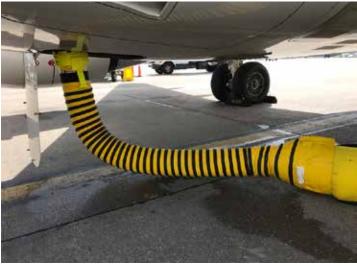

### Flex Link

- · Hall PCA 14" x 8" Flex Link
- · Prevents kinking
- · Prevents airflow blockage

## **HALL Xtreme Ducting**

HALL's Xtreme PCA Hose is designed for the tough ramp environment with reinforced seams that are lock stitched with new improved high strength UV protected polyester thread.

Three ply fabric prevents wicking and will not degrade when exposed to Skydrol and other ramp chemicals.