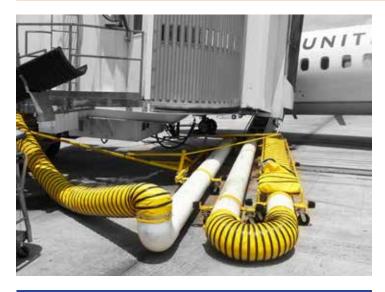

#### **Hose Tube System**

- · Universal bridge mounting
- · PVC joints for smooth transition
- · Solid tubes for maximum flow
- 2, 3, or 4 tube systems
- · Customized for application
- · Service proven design

### Flex Link

- · Hall PCA 14" x 8" Flex Link
- · Prevents kinking
- · Prevents airflow blockage