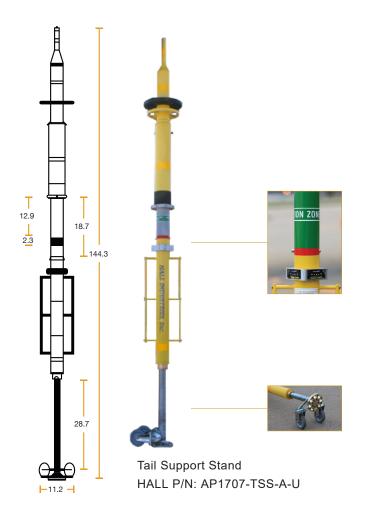

## **Features**

- · High strength replaceable non-marring tip
- · Dual high visibility level indicators
- · Steel wheelset for years of dependable use
- · Reflective bands
- · Large slider zone for constant contact to aircraft
- · High strength pivoting base with optional screw in grip bolts
- · Stainless steel hardware
- · Corrosion resistant acme thread

| Specifications |                                                        |
|----------------|--------------------------------------------------------|
| Aircraft       | For use with 737-800/ 900/<br>900ER/ MAX8/ MAX9 Series |
| Loading Rating | 9,000 lbs                                              |
| Weight         | 50 lbs                                                 |
| Dimensions     | 12' fully extended length<br>11" width                 |
| Paint          | Skydrol resistant paint, safety yellow                 |