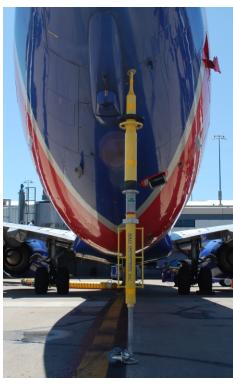

## **HALL Tail Support Stand**

## **Features**

- · High strength replaceable non-marring tip
- · Dual high visibility level indicators
- · Steel wheelset for years of dependable use
- · Reflective bands
- · Large slider zone for constant contact to aircraft
- · High strength pivoting base with optional screw in grip bolts
- · Stainless steel hardware
- · Corrosion resistant acme thread