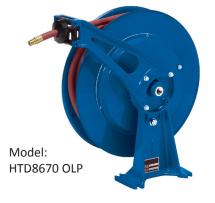

#### Model: HTPW7650 OHP

- 3/8" x 50' high pressure (4800 psi) hose included
- Quality steel construction
- Incorporates a nickel-plated, carbon steel Aflas<sup>®</sup> sealed swivel
- Components are individually powder-coated for maximum corrosion resistance