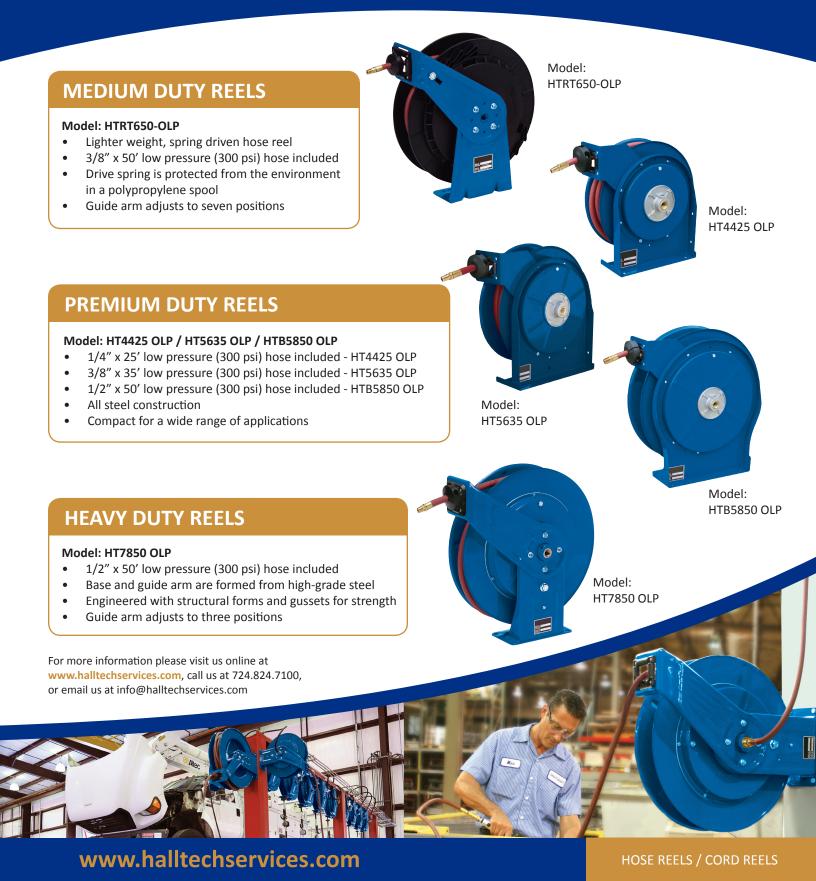

#### Model: HTD8670 OLP

- 3/8" x 70' low pressure (300 psi) hose included
- Cast aluminum guide arm and base for maximum strength
  - Incorporates a heavy, double adhesive sided spring case gasket
- Guide arm is field adjustable