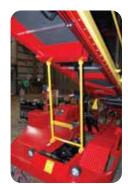

# **Conveyor Safety Support**

- Conveyor Safety Support for WASP Walk-Behind Belt Loader
- Permanently affixed & simple to use

For more information please visit us online at <a href="https://www.halltechservices.com">www.halltechservices.com</a>, call us at 724.824.7100, or email us at info@halltechservices.com