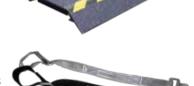

# **Walkover Ramp**

- Ticket Counter Scale replacement Walkover Ramp
- Customized to fit each application

- No maintenance
- Manufactured to MIL-W-4088
  Type 17-1" or 1½ webbing
- Fixed or adjustable eye