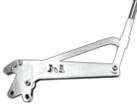

#### **Handbrake**

- · High strength alloy steel
- · Engineered for reliability
- Increased life
- Field adjustable