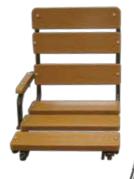

### **Composite Seat**

- Available as left handed, right handed and armless
- UV Resistant, impact resistant
- Direct Replacement Install
- Fits all standard: Pushbacks,
  Beltloaders, and Bag Tractors