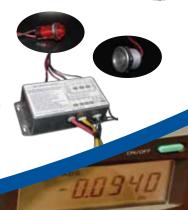

#### **Electronic Start Switch**

- Works on Diesel and Gasoline Engines
- 12 & 24VDC versions available
- Extends life of starter
- · High reliability