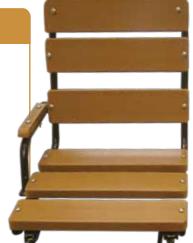

#### **COMPOSITE SEATS**

Left Part #: AP1007-0001 Right Part #: AP1007-0002 Armless Part #: AP1007-0003

Fits nearly all standard:

- Pushbacks
- Beltloaders
- Bag Tractors

The Composite Seat is both easy to install, easy to operate, and available in both left handed, right handed, and armless models.

### **SPECIFICATIONS:**

- Proprietary Composite Material
- Durable / All Stainless Steel Hardware
- Direct Replacement Install (Complete Kit with Adjustment Rails)
- Available in Both Left and Right Handed Versions