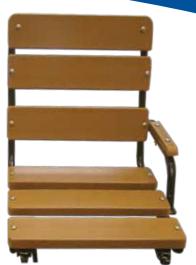

#### **COMPOSITE SEATS**

Left Part #: AP1007-0001 Right Part #: AP1007-0002 Armless Part #: AP1007-0003

Fits nearly all standard:

- Pushbacks
- Beltloaders
- Bag Tractors

The Composite Seat is both easy to install, easy to operate, and available in both left handed, right handed, and armless models.

### **SPECIFICATIONS:**

- Proprietary Composite Material
- Durable / All Stainless Steel Hardware
- Direct Replacement Install (Complete Kit with Adjustment Rails)
- Available in Both Left and Right Handed Versions