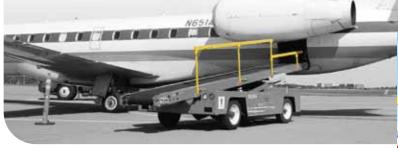

Replacement Safety Rail is designed to retrofit onto TUG 660 Belt Loaders. It features an adjustable angle reduced height handrail at the aircraft end of the belt to clear the engine cowl of regional jets.