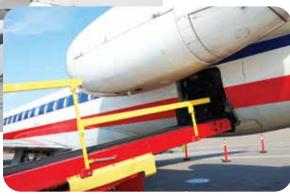

Replacement Safety Rail is designed to retrofit onto TUG 660 Belt Loaders. It features an adjustable angle reduced height handrail at the aircraft end of the belt to clear the engine cowl of regional jets.